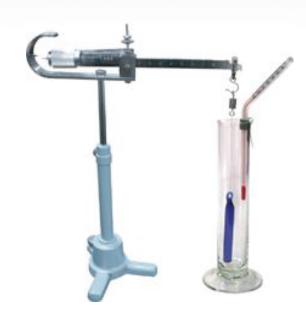

## LIQUID DENSITY (SPECIFIC GRAVITY) BALANCE

| MODEL:  | PLBA 1096  |
|---------|------------|
| LIODEF. | I LUM IUJU |

| Specific gravity range       | 0~2.000                                        |
|------------------------------|------------------------------------------------|
| Standard                     | 1.00 for the pure water in temperature of 20°C |
| Plumb bob discharge capacity | 5cm3                                           |
| Accuracy                     | 0.001                                          |
| External size                | 215*90*262 mm                                  |
| Package size                 | 255*186*133 mm                                 |
| Net weight                   | 3.3 Lbs                                        |

## **DETAILS:**

This balance is widely applied to measure resin, metal, glass and chemical liquid in electronics, rubber, food, paper, and machinery processing industries.

The adoption of agate cushion guarantee good flexibility and accuracy of the balance.

Substantially package is used for good portability and easy operation.

Key parts are made of stainless steel with high intensity and good stability.